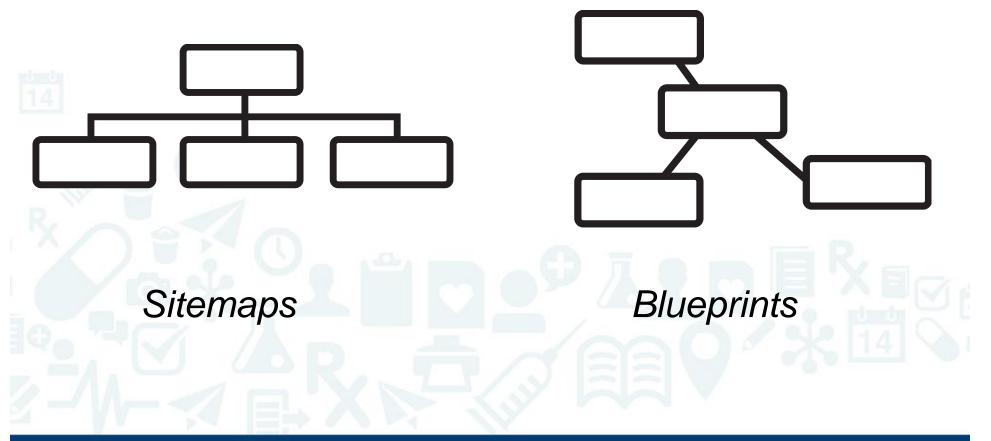

Mike Cuesta Director of Design & Community

Twitter: @mikecuesta

# About CareCloud

Amazing apps to manage the clinical, financial and administrative aspects of the medical practice.

#### **True Cloud**

- Accessible through multiple devices
- Platform and browser agnostic
- Built on open-source stack

#### Focus on Design and Usability

- Rich internet application
- Intuitive and easy user interface
- Designed for users to love

#### **Social Underpinning**

- Treats industry as an ecosystem
- Collaboration capabilities built-in
- Helps users work in a modern way













## **Elements of UX**

@mikecuesta













The journey is just as important as the destination.







### **Planning > High-Level Architecture**







### Ideate > Sketching







# **HI-FIDELITY PROTOTYPES**



@mikecuesta



### Validate













PRODUCT UX DESIGN DESIGN



**Build**