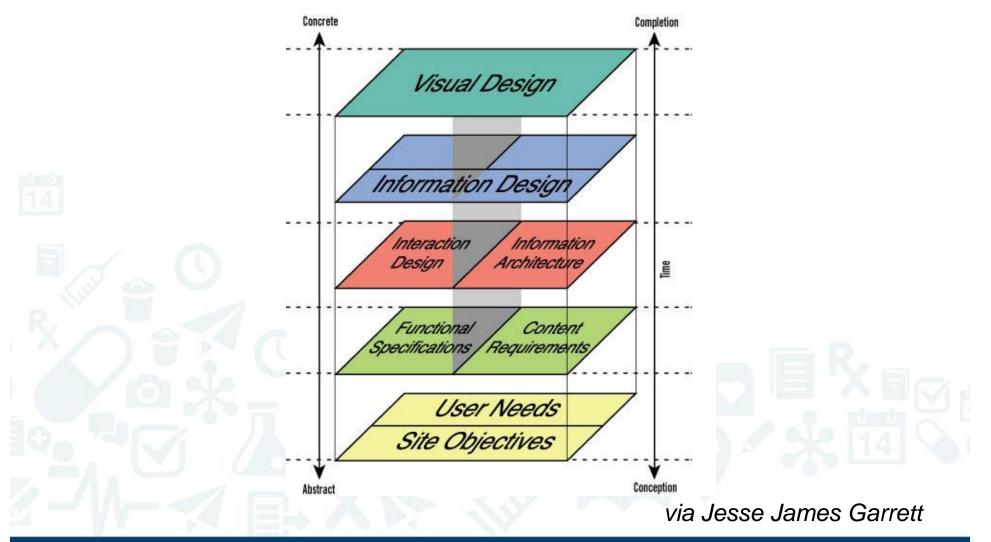

## **Elements of UX**

@mikecuesta

The journey is just as important as the destination.