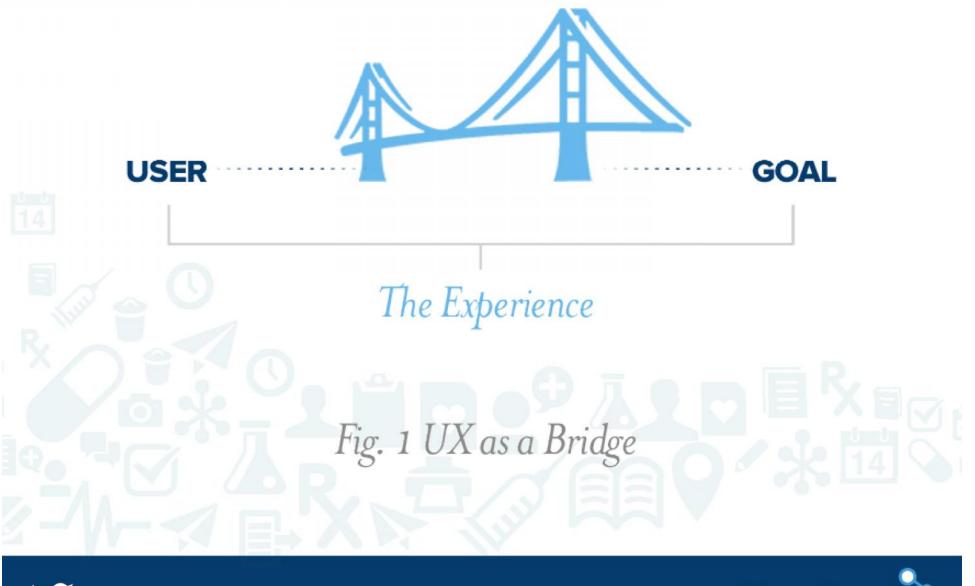

## **Elements of UX**

@mikecuesta

The journey is just as important as the destination.