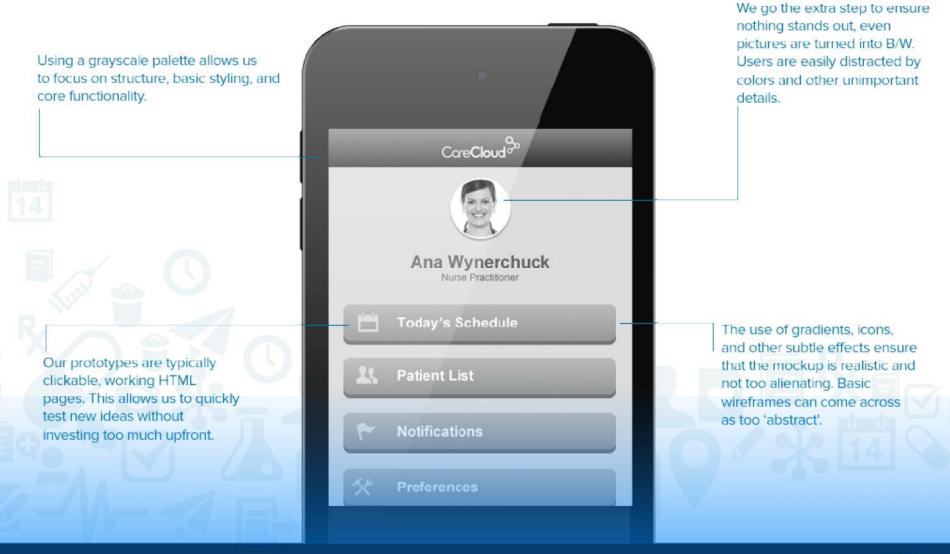

Cuesta Director of Design & Community

Twitter: @mikecuesta

# About CareCloud

Amazing apps to manage the clinical, financial and administrative aspects of the medical practice.

#### **True Cloud**

- Accessible through multiple devices
- Platform and browser agnostic
- Built on open-source stack

#### Focus on Design and Usability

- Rich internet application
- Intuitive and easy user interface
- Designed for users to love

#### **Social Underpinning**

- Treats industry as an ecosystem
- Collaboration capabilities built-in
- Helps users work in a modern way













## **Elements of UX**

@mikecuesta













The journey is just as important as the destination.







### **Planning > High-Level Architecture**







### Ideate > Sketching







# **HI-FIDELITY PROTOTYPES**



@mikecuesta



### Validate













PRODUCT UX DESIGN DESIGN



**Build**